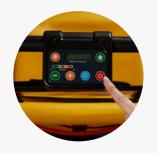

## **FEATURES**:

**Easy To Use Control Pad**Enables the user to control the speed and direction (upward/downward) of the evacuation.

2 Head Support Supports passengers head and neck for increased comfort.