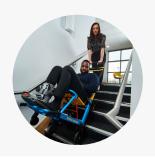

## 900H POWER

The 900H Power is a 24V Lithium-Ion battery operated, motorised evacuation chair. The Powered Belt Track System reduces manual handling and enables upward and downward evacuation. Quick, compact and easy to operate it facilitates a smooth and safe method of evacuation for the mobility impaired.