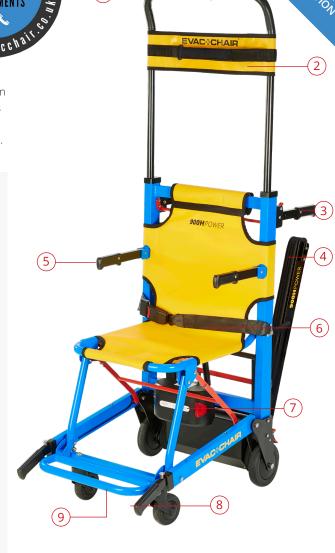

## **FEATURES**:

**Easy To Use Control Pad**Enables the user to control the speed and direction (upward/downward) of the evacuation.

2 Head Support Supports passengers head and neck for increased comfort.

**Pushing Handles**Enables the chair to be easily manoeuvred on flat terrain.

Powered Belt Track System
Reduces manual handling and provides a smooth upward/
downward evacuation.

**5** Arm Rests
Provides passenger support and assistance.

**Safety Belt**Secures the passenger into the chair.

**7 24V Lithium-Ion Battery**Powers the chair upwards and downwards. One full charge will last for 150 flights of stairs.

**Ascending Control Handles**Enables a 2<sup>nd</sup> person to assist in the operation, if required.

Foot Rest Provides a secure place for the passenger to rest their feet, during evacuation.